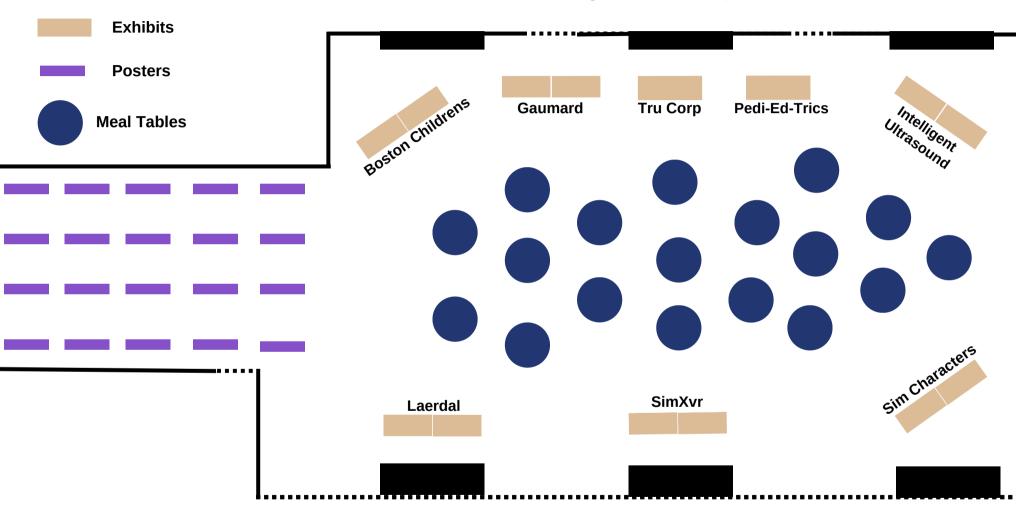

Spa Rua Latino Coelho, 1, 1069-025 Lisboa | Portugal

Hold for & deliver to:

(Name of contact person from client) – Your event name

Dates of the event

Contact person at hotel: Name of your Group Coordinator

Box \_\_\_ of \_\_\_\_

| CONTENTS: |  |  |  |  |  |
|-----------|--|--|--|--|--|
|           |  |  |  |  |  |

NOTE: if you are shipping from outside the EU, please make sure to include numbered and detailed proforma invoice

### POWER, INTERNET, AND AUDIO-VISUAL EQUIPMENT

• If you need to order power, internet, and audio-visual needs please reach out to Maria Calvario, <a href="mailto:joao.calvario@sheraton.com">joao.calvario@sheraton.com</a>. She can assist with ordering in preparation for your arrival.



# **IPSSW 2023 Exhibitor Map**

**Sheraton Lisboa | 17 - 19 May 2023**